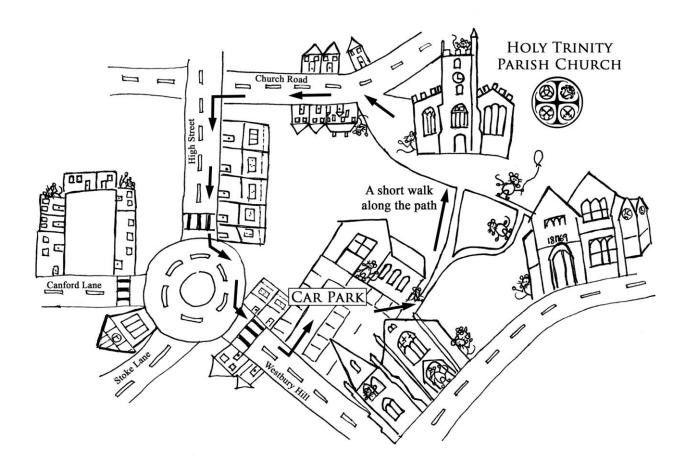

Parking in our churchyard is very limited and we need to reserve spaces for necessary vehicles and folk with disabilities. We respectfully ask that you make your guests aware of this and either give them the enclosed map with directions to nearby car-parks, or direct them to our website <a href="here">here</a>, which has similar information available.